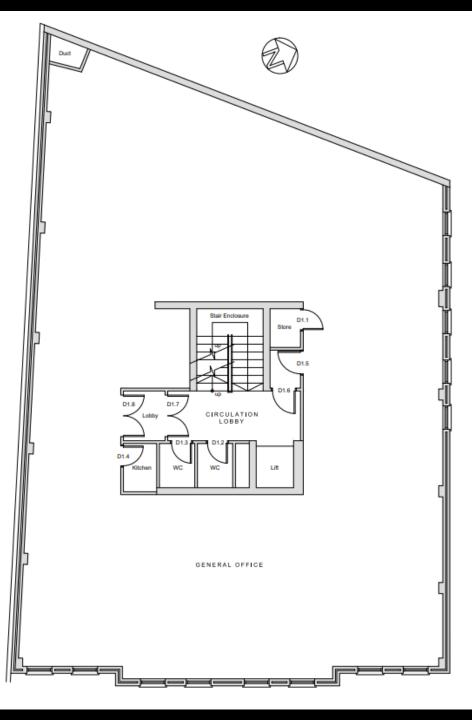

## SPACE AVAILABLE

| Floor  | Sq Ft | Sq m  | Status    |
|--------|-------|-------|-----------|
| First  | 2,850 | 264.7 | Available |
| Second | 2,841 | 263.9 | Available |
| Total  | 5,691 | 528.6 | -         |

## SPECIFICATION

Suspended ceilings

LED lighting

Carpet-tiled floors

Perimeter trunking for power and IT services

Kitchen and WC facilities

Daikin heat recovery VRV air conditioning system

12 parking spaces