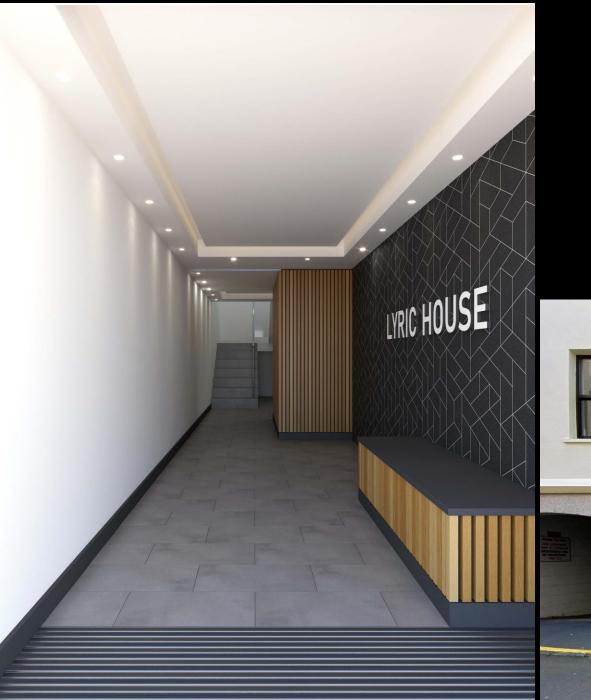

### LYRIC HOUSE

Lyric House is a well configured office building in the heart of St Peter Port. It is available immediately and offers open plan accommodation with the potential for additional fit out.

## SPECIFICATION

Suspended ceilings

LED lighting

Carpet-tiled floors

Perimeter trunking for power and IT services

Kitchen and WC facilities

Daikin heat recovery VRV air conditioning system

12 parking spaces