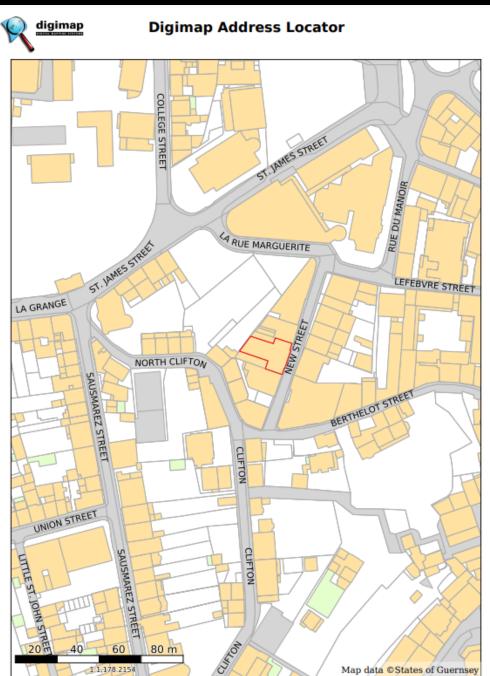

### NEIGHBOURHOOD

- New Street is in the heart of St Peter Port's old legal quarter. Local occupiers include Ravenscroft, Trinity Chambers, Vistra, Living Room and Walkers.
  - St Peter Port is Guernsey's capital and is packed with life. Housing the most popular restaurants, bars and retail on the island, Lyric House has the benefit of being a 2 minute walk to the High Street with easy access to the array of amenities it has to offer.