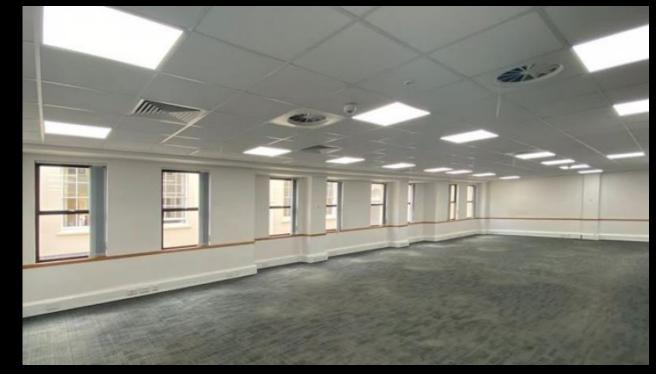

### LYRIC HOUSE

Lyric House is a well configured office building in the heart of St Peter Port. It is available immediately and offers open plan accommodation with the potential for additional fit out.

## SPECIFICATION

Suspended ceilings

LED lighting

Carpet-tiled floors

Perimeter trunking for power and IT services

Kitchen and WC facilities

Daikin heat recovery VRV air conditioning system

12 parking spaces