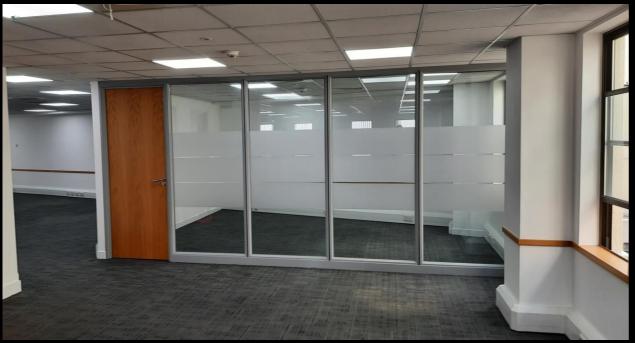

### LYRIC HOUSE

Lyric House is a well configured office building in the heart of St Peter Port. It is available immediately and offers open plan accommodation with the potential for additional fit out.

## SPECIFICATION

Suspended ceilings

LED lighting

Carpet-tiled floors

Perimeter trunking for power and IT services

Kitchen and WC facilities

Daikin heat recovery VRV air conditioning system

12 parking spaces