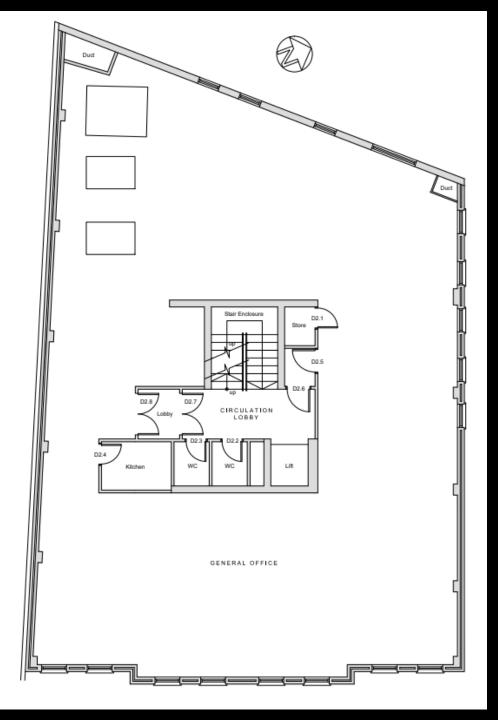

## SPACE AVAILABLE

| Floor  | Sq Ft | Sq m  | Status    |
|--------|-------|-------|-----------|
| First  | 2,850 | 264.7 | Available |
| Second | 2,841 | 263.9 | Available |
| Total  | 5,691 | 528.6 | -         |

## SPECIFICATION

Suspended ceilings

LED lighting

Carpet-tiled floors

Perimeter trunking for power and IT services

Kitchen and WC facilities

Daikin heat recovery VRV air conditioning system

12 parking spaces