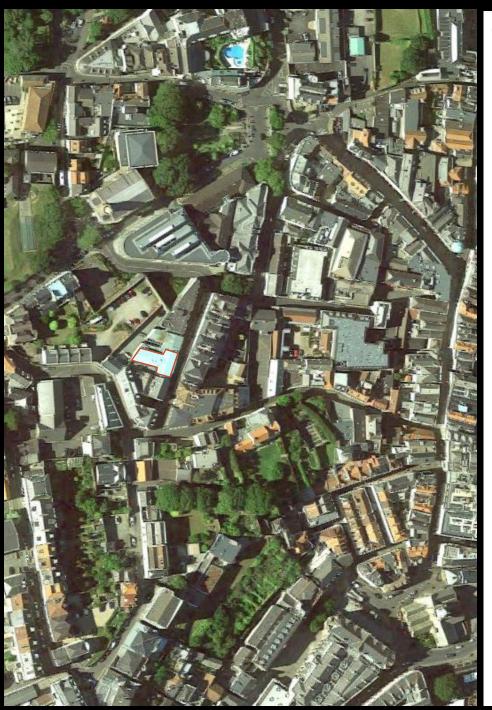

### NEIGHBOURHOOD

- New Street is in the heart of St Peter Port's old legal quarter. Local occupiers include Ravenscroft, Trinity Chambers, Vistra, Living Room and Walkers.
  - St Peter Port is Guernsey's capital and is packed with life. Housing the most popular restaurants, bars and retail on the island, Lyric House has the benefit of being a 2 minute walk to the High Street with easy access to the array of amenities it has to offer.