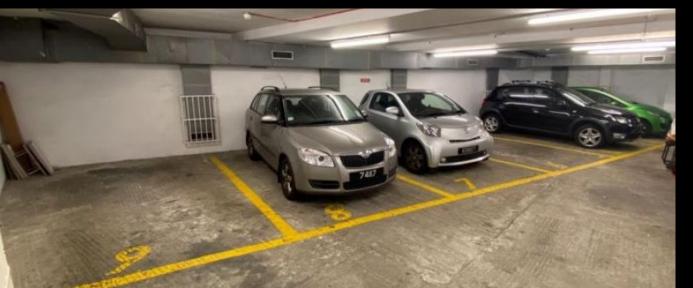

## SPECIFICATION

Suspended ceilings

LED lighting

Carpet-tiled floors

Perimeter trunking for power and IT services

Kitchen and WC facilities

Daikin heat recovery VRV air conditioning system

12 parking spaces